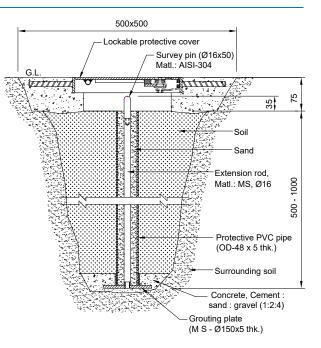

## INTRODUCTION

Encardio-rite model ESMP-10 settlement points are used for monitoring vertical settlement on the surface of embankments & soil mass etc. It comprises of an AISI-304 stainless steel survey pin 16 mm dia, having a hemi-spherical top with a red colored dot mark; MS extension rod approx. 0.5 m long 16 mm dia.; an outer protective PVC pipe having 48 mm o.d., 37 mm i.d and a MS grouting plate of 150 mm dia, 5 mm thickness. A lockable protective heavy duty cover is available to the protect top installation (to be ordered separately).

Typical installation schematic

\*All specifications are subject to change without prior notice

DATASHEET | 1218-12 R02