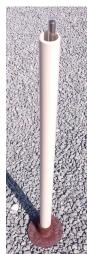

## INTRODUCTION

Encardio-rite model ESMP-10 settlement points are used for monitoring vertical settlement on the surface of embankments & soil mass etc. It comprises of an AISI-304 stainless steel survey pin 16 mm dia, having a hemi-spherical top with a red colored dot mark; MS extension rod approx. 0.5 m long 16 mm dia.; an outer protective PVC pipe having 48 mm o.d., 37 mm i.d and a MS grouting plate of 150 mm dia, 5 mm thickness. A lockable protective heavy duty cover is available to the protect top installation (to be ordered separately).