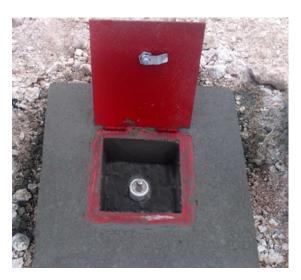

## INTRODUCTION

Encardio-rite model ESMP-10 settlement points are used for monitoring vertical settlement on the surface of embankments & soil mass etc. It comprises of an AISI-304 stainless steel survey pin 16 mm dia, having a hemi-spherical top with a red colored dot mark; MS extension rod approx. 0.5 m long 16 mm dia.; an outer protective PVC pipe having 48 mm o.d., 37 mm i.d and a MS grouting plate of 150 mm dia, 5 mm thickness. A lockable protective heavy duty cover is available to the protect top installation (to be ordered separately).

Typical installation schematic

\*All specifications are subject to change without prior notice

DATASHEET | 1218-12 R02